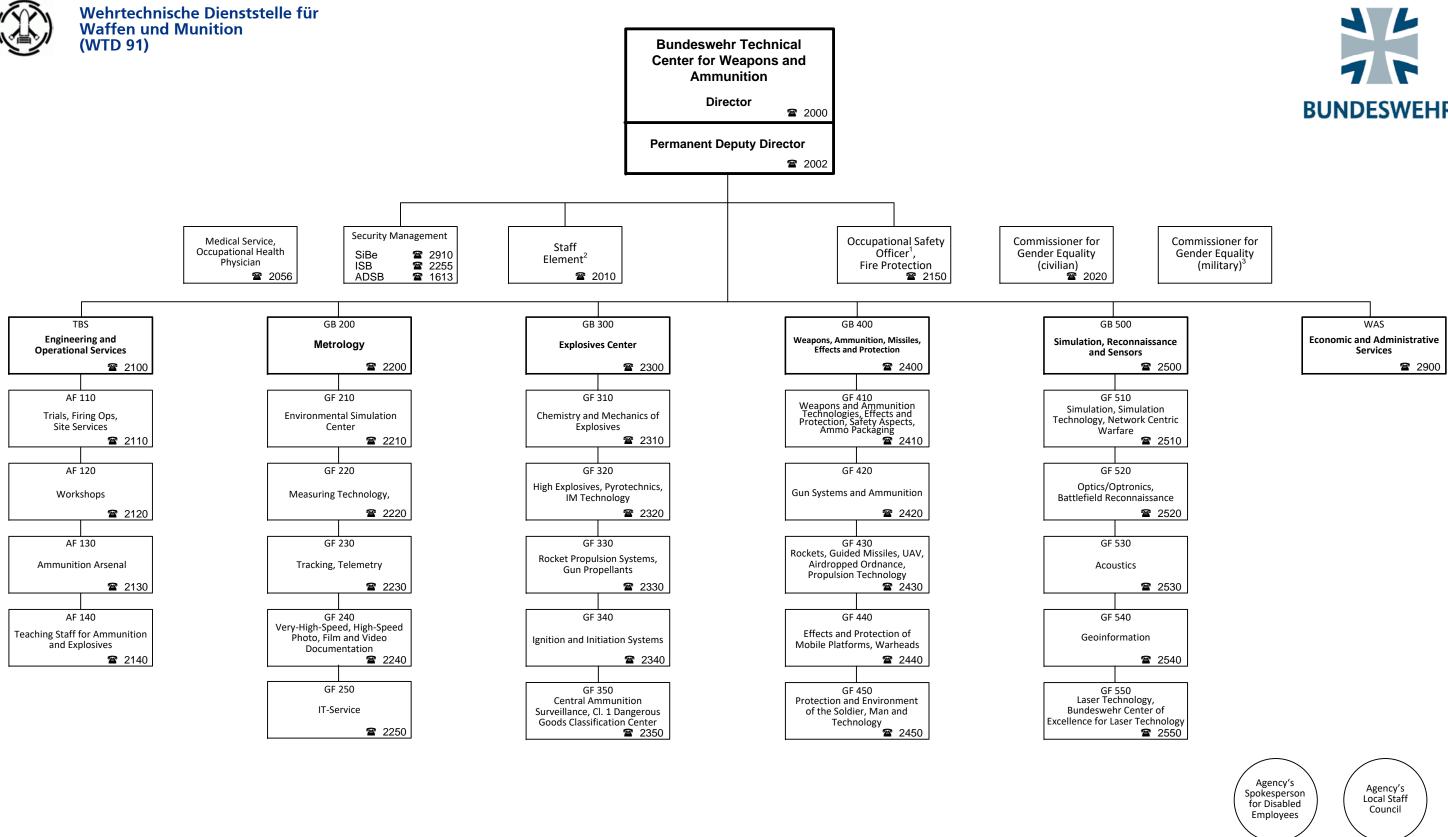

## Key:

- Engineering and Operational Services TBS
- GB Division
- AF Branch
- GF Branch
- WAS Economic and Administrative Services
- ADSB Administrative Data Protection Officer
- SiBe Security Officer
- Information Security Officer ISB

Occupational Safety Officer performs tasks autonomously and directly reports to the Director in matters of occupational safety

2 Executive Quality Management Officer directly reports to the Director in matters of quality management

1

3 Duties are performed by the Commissioner for Gender Equality (military) of BAAINBw Phone: +49 261 400-12350; Bw-Network: 4424

Address: Wehrtechnische Dienststelle für Waffen und Munition Schießplatz 49716 Meppen