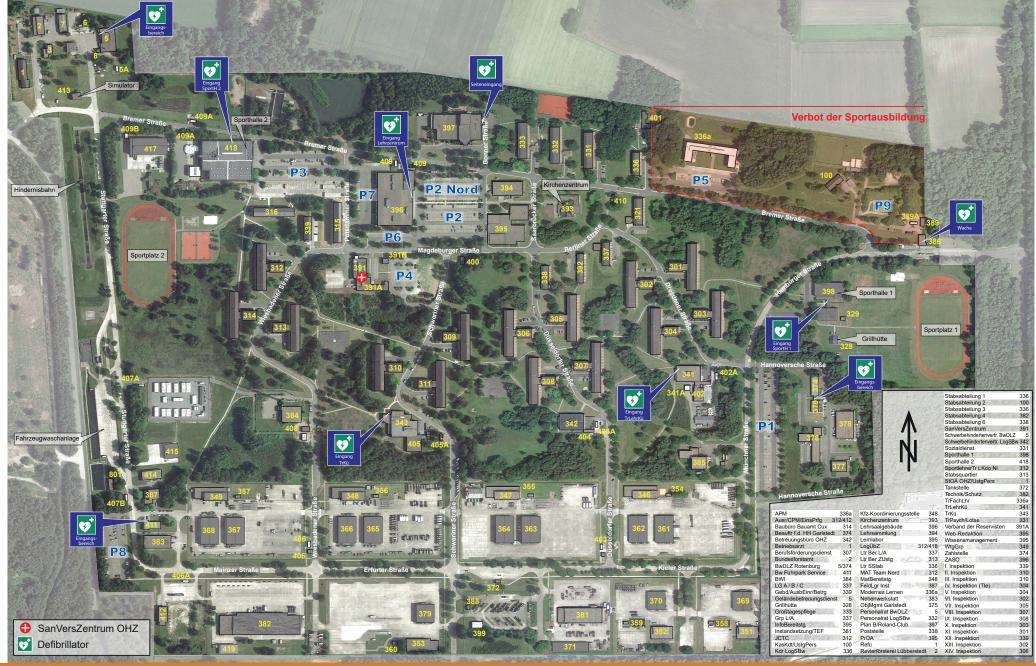

tral Reception and Coordination Organisation

Tel.: +49 (0)47 95 / 94 - 18302

Bw Next Generation Network (NGNBw) 23 00

Fax: 10666

Email: logsbwzentraleaufnahme@bundeswehr.org

Visitor Organisation (for day guests) Tel: +49 (0)47 95 / 94 - 10305

Bw Next Generation Network (NGNBw) 23 00

Fax: 10666

Email: logsbws3@bundeswehr.org

a) Railway stations: OSTERHOLZ-SCHARMBECK and

**BREMEN-BURG** 

b) Arrival via A27 motorway: Leave the A 27 at Exit 14 (SCHWANEWEDE)

and continue in the direction of OSTERHOLZ-

SCHARMBECK / BREMERHAVEN

Alternatively:

Leave the A 27 at Exit 15 (BREMEN IHLPOHL) and continue in the direction of BREMERHAVEN

c) Navigation coordinates: Coordinates: 53.269997, 8.709126

> Latitude: N53° 16' 11.9886 Longitude: E8° 42' 32.853



## MAP OF LUCIUS D. CLAY-BARRACKS



STREITKRÄFTEBASIS LAST UPDATED: JULY 2024

## ADDITIONAL INFORMATION FOR STUDENTS ARRIVING AT WEEKENDS

Please note that in accordance with General Publication A-1900/2 "Administrative Regulation pertaining to Section 18 of the Legal Status of Military Personnel Act", students arriving on Sundays will not be provided with government meals until the following Monday morning.

Packed lunches (dinner), which will be handed out as packed lunches to messing participants at lunchtime at weekends or on public holidays, may be ordered by contacting the dining facility's chief cook on Tel. +49 (0) 47 95 / 94 2 71 00 (Bw Tel. Netw. 90 - 23 00 - 2 71 00) - Email: TrKueGarlstedtLDC-Kaserne@bundeswehr.org by the Wednesday before arrival. Küchenmeister der Truppenküche, Tel. 0 47 95 / 94 2 71 00 (BwNe