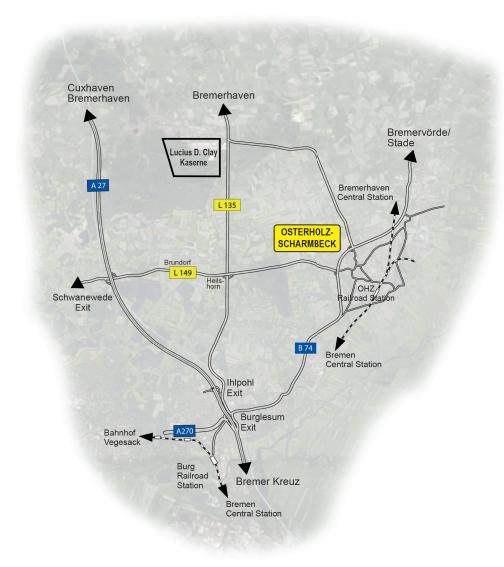

## TRAVEL DIRECTIONS TO THE BUNDESWEHR LOGISTICS SCHOOL

**Bundeswehr Logistics School** Lucius D. Clay - Kaserne Bremerhavener Heerstraße 10 27711 OSTERHOLZ-SCHARMBECK

Central Reception and Coordination Organisation

SCHARMBECK / BREMERHAVEN

Alternatively:

Leave the A 27 at Exit 15 (BREMEN IHLPOHL) and continue in the direction of BREMERHAVEN

c) Navigation coordinates: Coordinates: 53.269997, 8.709126

> Latitude: N53° 16' 11.9886 Longitude: E8° 42' 32.853