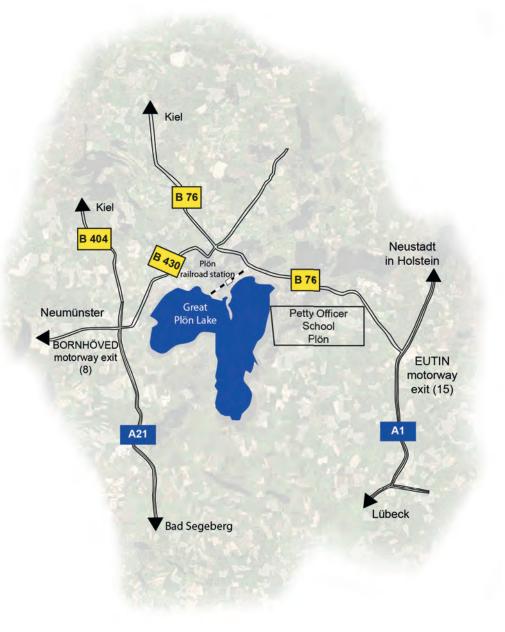

Where the required time of arrival on Training Day 1 is 12:00 hrs, students planning to arrive on Sunday must provide notice at least 3 days prior to arrival.

| a) Railway station:          | PLÖN                                                                                                                            |
|------------------------------|---------------------------------------------------------------------------------------------------------------------------------|
| b) Arrival via A 1 motorway: | Leave the A 1 at Exit 15 (EUTIN) B 76<br>Continue in the direction of EUTIN / KIEL /<br>SIERKSDORF / HAFTKRUG<br>Alternatively: |
| Arrival via A 21 motorway:   | Leave the A 21 at Exit 8 (BORNHÖVED) B 430<br>Continue in the direction of BORNHÖVED /<br>PLÖN / NEUMÜNSTER                     |