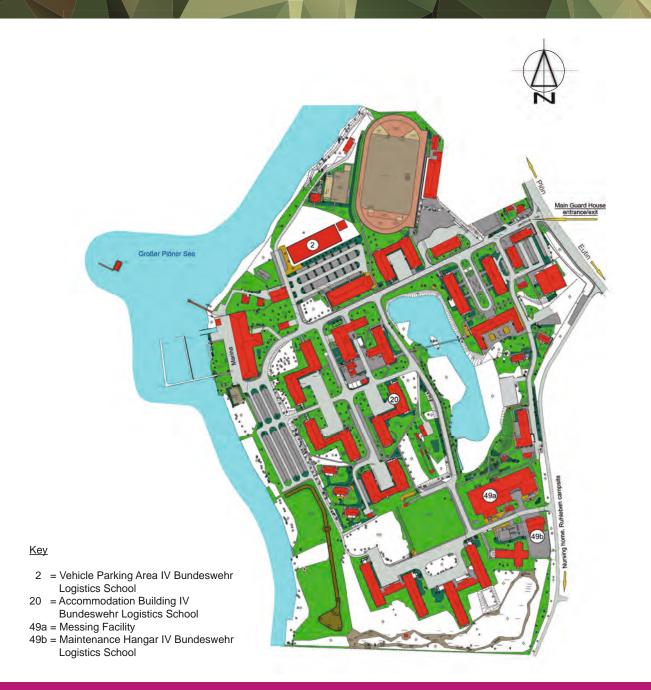

Day 1 is 12:00 hrs, students planning to arrive on Sunday must provide notice at least 3 days prior to arrival.

| a) Railway station:          | PLÖN                                                                                                                            |
|------------------------------|---------------------------------------------------------------------------------------------------------------------------------|
| b) Arrival via A 1 motorway: | Leave the A 1 at Exit 15 (EUTIN) B 76<br>Continue in the direction of EUTIN / KIEL /<br>SIERKSDORF / HAFTKRUG<br>Alternatively: |
| Arrival via A 21 motorway:   | Leave the A 21 at Exit 8 (BORNHÖVED) B 430<br>Continue in the direction of BORNHÖVED /<br>PLÖN / NEUMÜNSTER                     |



## MAP OF PETTY OFFICER SCHOOL



## ADDITIONAL INFORMATION FOR STUDENTS ARRIVING AT WEEKENDS

Please note that in accordance with General Publication A-1900/2 "Administrative Regulation pertaining to Section 18 of the Legal Status of Military Personnel Act", students arriving on Sundays will not be provided with government meals until the following Monday morning.

Packed lunches (dinner), which will be handed out as packed lunches to messing participants at lunchtime at weekends or on public holidays, may be ordered by contacting the student company on dining facility's chief cook on Tel. +49 (0) 45 22 / 7 53 5903 or +49 (0) 45 22 / 7 53 5906 (Bw Tel. Netw. 90 7741 5903 or 90 7741 5906) -Email: TrKueGarlstedtLDC-Kaserne@bundeswehr.org by 12:00 hrs on the Tuesday before arrival.

| Opening Hours Dining Facility