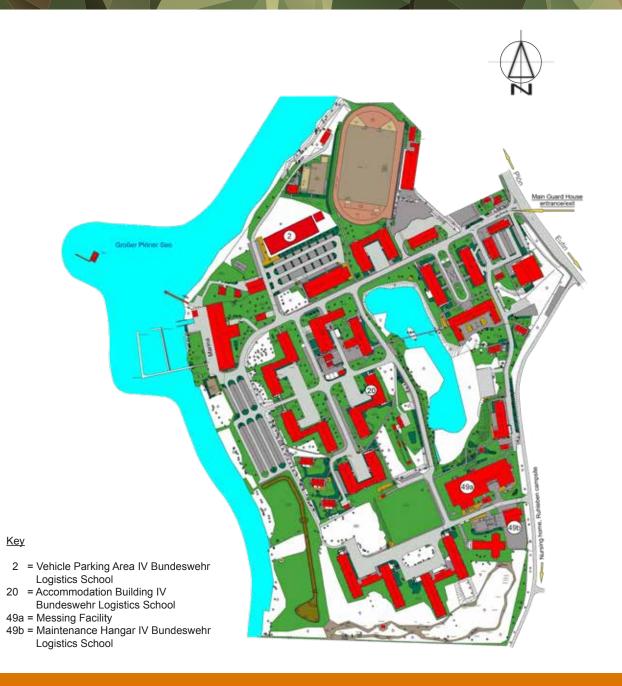

DIRECTIONS TO 4 STUDENT COMPANY, BUNDESWEHR LOGISTICS SCHOOL



Lehrgruppe B - IV. Inspektion Marineunteroffizierschule (MUS) PLÖN Ruhleben 30 24306 PLÖN



4 Student Company Orderly Room Student Company Tel: +49 (0) 45 22 / 765 - 5901 NGNBw 77 41 Building 20, Room 102 Arrival up to 16:30 hrs

Where the required time of arrival on Training Day 1 is 12:00 hrs, students planning to arrive on Sunday must provide notice at least 3 days prior to arrival.

a) Railway station: PLÖN

b) Arrival via A 1 motorway: Leave the A 1 at Exit 15 (EUTIN) B 76

Continue in the direction of EUTIN / KIEL /

SIERKSDORF / HAFTKRUG

Alternatively:

Arrival via A 21 motorway: Leave the A 21 at Exit 8 (BORNHÖVED) B 430

Continue in the direction of BORNHÖVED /

PLÖN / NEUMÜNSTER



## MAP OF PETTY OFFICER SCHOOL



STREITKRÄFTEBASIS

## ADDITIONAL INFORMATION FOR STUDENTS ARRIVING AT WEEKENDS

Please note that in accordance with General Publication A-1900/2 "Administrative Regulation pertaining to Section 18 of the Legal Status of Military Personnel Act", students arriving on Sundays will not be provided with government meals until the following Monday morning.

Packed lunches (dinner), which will be handed out as packed lunches to messing participants at lunchtime at weekends or on public holidays, may be ordered by contacting the student company on dining facility's chief cook on Tel. +49 (0) 45 22 / 7 53 5903 or +49 (0) 45 22 / 7 53 5906 (Bw Tel. Netw. 90 7741 5903 or 90 7741 5906) -Email: TrKueGarlstedtLDC-Kaserne@bundeswehr.org by 12:00 hrs on the Tuesday before arrival.

| Opening Hours Dinin