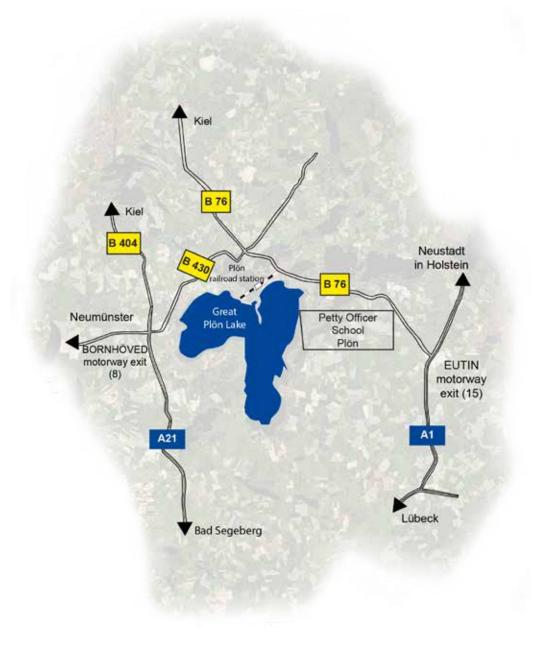

Where the required time of arrival on Training Day 1 is 12:00 hrs, students planning to arrive on Sunday must provide notice at least 3 days prior to arrival.

a) Railway station: PLÖN

b) Arrival via A 1 motorway: Leave the A 1 at Exit 15 (EUTIN) B 76

Continue in the direction of EUTIN / KIEL /

SIERKSDORF / HAFTKRUG

Alternatively:

Arrival via A 21 motorway: Leave the A 21 at Exit 8 (BORNHÖVED) B 430

Continue in the direction of BORNHÖVED /

PLÖN / NEUMÜNSTER