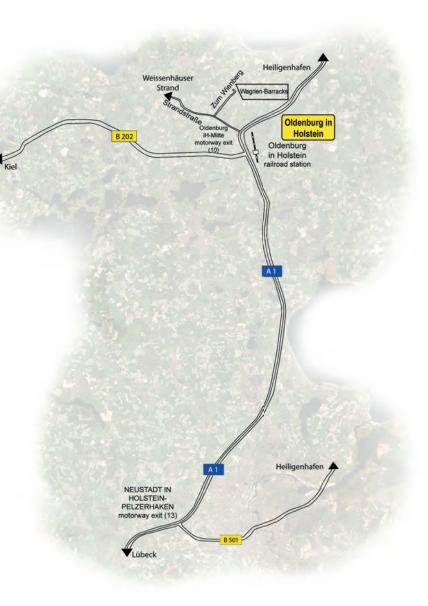

## MAP OF THE WAGRIEN BARRACKS

## TRAVEL DIRECTIONS TO THE SPECIALIST ENGINEER TRAINING AND EXERCISE CENTRE PUTLOS

Spezialpionierausbildungs- und Übungszentrum Wagrien-Kaserne Zum Wienberg 1 23758 OLDENBURG IN HOLSTEIN

Central Reception and Coordination Organisation Specialist Engineer Training and Exercise Centre Putlos Orderly Room Tel: +49 (0) 43 61 / 507 - 2012 NGNBw 70 21 Building 17, Ground Floor, Right-Hand Side