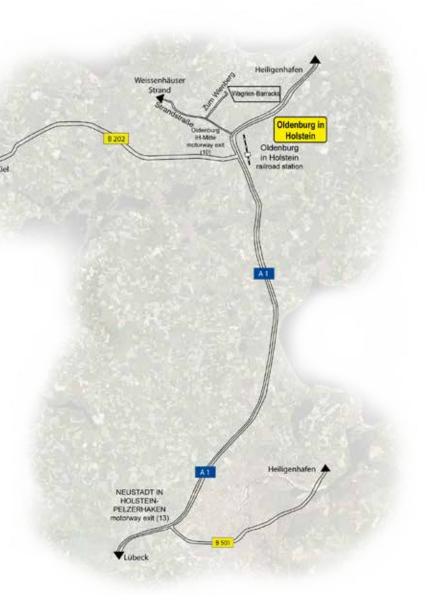

b) Arrival via the A 1 motorway from Lübeck:

Arriving via the B 202 federal highway from Kiel: NEUSTADT IN HOLSTEIN railway station From NEUSTADT IN HOLSTEIN to OLDENBURG IN HOLSTEIN with the rail replacement bus service

- Continue on the A 1 motorway in the direction of PUTTGARDEN
- Leave the A 1 motorway at the OLDENBURG i.H.-Mitte exit
- At the roundabout, take the third exit in the direction of WEISSENHÄUSER STRAND
- urn slightly left, then turn off to the right where you will find the WAGRIEN-BARRACKS
- From Kiel, continue on the B202 federal highway in the direction of PUTTGARDEN / OLDENBURG / LÜTJENBURG
- After approx. 39 km, turn off to the left into the Seestraße and continue in the direction of WEIßENHÄUSER STRAND
- After approximately 3 km continue on Sandstraße (vehicles weighing up to 3.5 tonnes; vehicles weighing over 3.5 tonnes continue straight ahead via OLDENBURG i.H. Süd onto the A1 in the direction of PUTTGARDEN, then see "Arrival from Lübeck" (b)
- After approx. 3.5 km, turn off to the left where you will find the WAGRIEN-BARRACKS