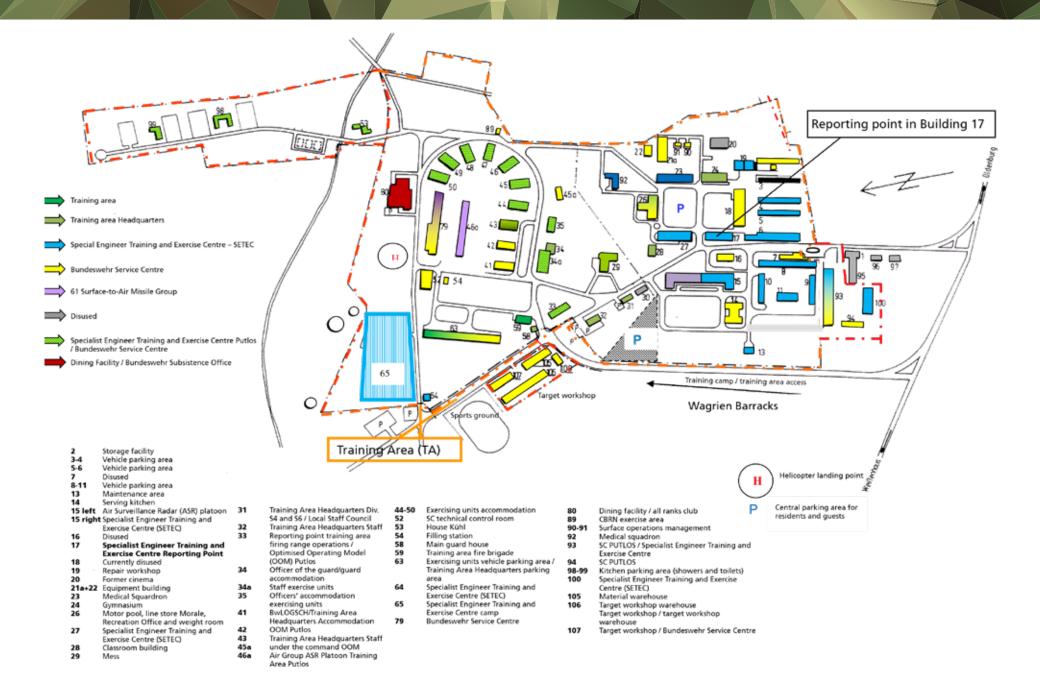

## MAP OF THE WAGRIEN BARRACKS

## TRAVEL DIRECTIONS TO THE SPECIALIST ENGINEER TRAINING AND EXERCISE CENTRE PUTLOS

Spezialpionierausbildungs- und Übungszentrum Wagrien-Kaserne Zum Wienberg 1 23758 OLDENBURG IN HOLSTEIN

Central Reception and Coordination Organisation Specialist Engineer Training and Exercise Centre Putlos Orderly Room Tel: +49 (0) 43 61 / 507 - 2012 NGNBw 70 21 Building 17, Ground Floor, Right-Hand Side